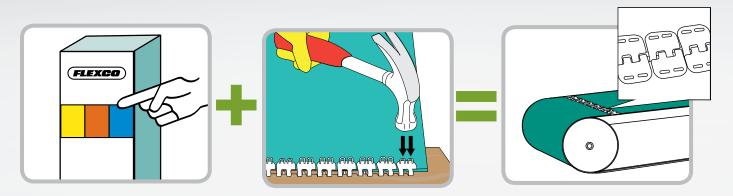

## **Do-It-Yourself Conveyor Belt Repair**

The Alligator® Quick Fix™ Splice Kit allows you to quickly repair your belt right at the job site. The Kit includes everything you need for a complete belt splice, including an easy-to-use installation tool. The finished Alligator Staple splice is strong and long-lasting – ideal for a wide variety of light and medium duty applications.

## **Do-It-Yourself Belt Splice**

See how it works: www.flexco.com/quickfix

**Easy Selection** 

Easy Installation

**Up and Running Fast** 

2525 Wisconsin Avenue Downers Grove, IL 60515-4200 USA Tel: (630) 971-0150