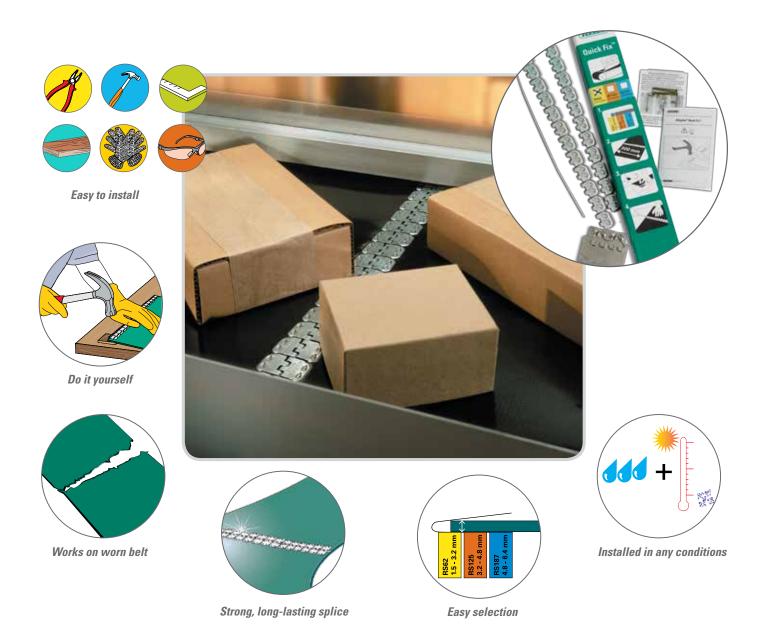

## **Do-It-Yourself Conveyor Belt Repair**

The Alligator® Quick Fix™ Splice Kit allows you to quickly repair your belt right at the job site. The Kit includes everything you need for a complete belt splice, including an easy-to-use installation tool. The finished Alligator Staple splice is strong and long-lasting – ideal for a wide variety of light and medium duty applications.

Each splice kit contains two fasteners strips, hinge pin, washer pack, disposable installation tool, and installation instructions.

## **Do-It-Yourself Belt Splice**

See how it works: www.flexco.com/quickfix

**Easy Selection** 

Easy Installation

**Up and Running Fast** 

2525 Wisconsin Avenue Downers Grove, IL 60515-4200 USA Tel: (630) 971-0150